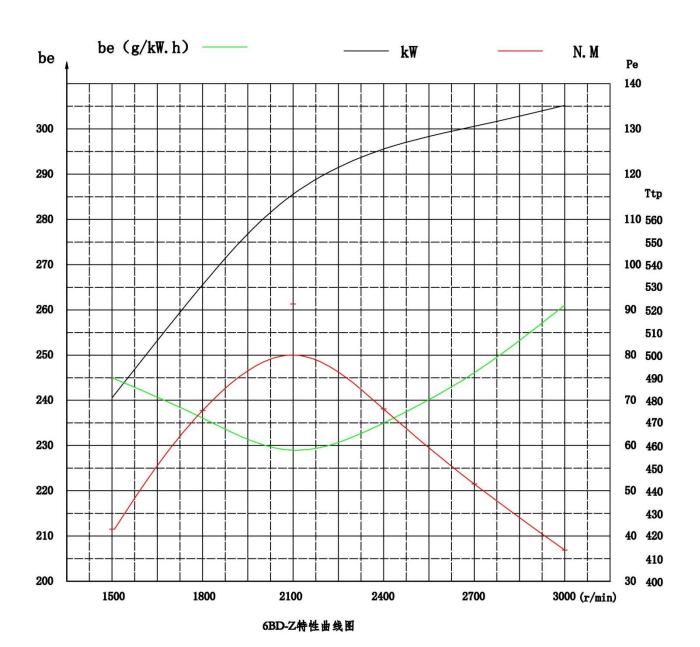

| Engine Model                  | DEF 6BDZ                                      |
|-------------------------------|-----------------------------------------------|
| Max Power                     | 125 kW / 3000 Rpm                             |
| Auxilary Pump Power           | 92 kW / 3000 Rpm                              |
| Туре                          | Direct Injection, Vertical, In line, 4 Stroke |
| Cooling System                | Water Cooled / Heat Exchanger                 |
| Intake Way                    | Turbo                                         |
| No-Cylinder×bore×stroke (mm)  | 6-102*118                                     |
| Total displacement(L)         | 5,785                                         |
| Min fuel consumption (g/kw.h) | ≤228                                          |
| Min fuel consumption (I/h)    | 14,2                                          |
| Starting type                 | Electric                                      |
| Start Voltage                 | 24V, (2 Piece 12V Bateries)                   |
| Operation Hours               | Normal 12 hours (Max 24hours)                 |
| Oil capacity(L)               | 12,5 ltr                                      |
| Low noise limit dB (A)        | ≤102                                          |
| Net Weight (kg)               | 568                                           |
| Dimension (mm)                | 1068*652*1081                                 |