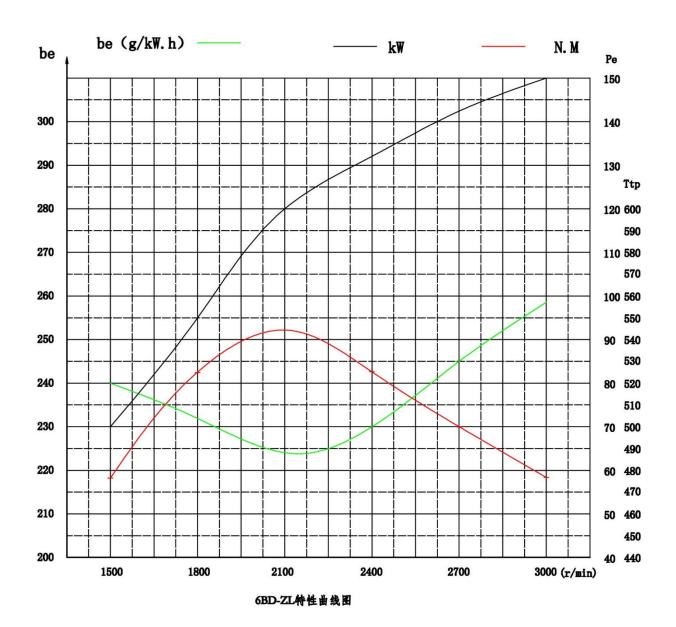

| Engine Model                  | DEF 6BDZ-L                                    |
|-------------------------------|-----------------------------------------------|
| Max Power                     | 150 kW / 3000 Rpm                             |
| Auxilary Pump Power           | 125 kW / 3000 Rpm                             |
| Туре                          | Direct Injection, Vertical, In line, 4 Stroke |
| Cooling System                | Water Cooled / Heat Exchanger                 |
| Intake Way                    | Turbo + Intercooling                          |
| No-Cylinder×bore×stroke (mm)  | 6-102*118                                     |
| Total displacement(L)         | 5,785                                         |
| Min fuel consumption (g/kw.h) | ≤221                                          |
| Min fuel consumption (I/h)    | 13,9                                          |
| Starting type                 | Electric                                      |
| Start Voltage                 | 24V, (2 Piece 12V Bateries)                   |
| Operation Hours               | Normal 12 hours (Max 24hours)                 |
| Oil capacity(L)               | 12,5 ltr                                      |
| Low noise limit dB (A)        | ≤102                                          |
| Net Weight (kg)               | 568                                           |
| Dimension (mm)                | 1068*652*1081                                 |