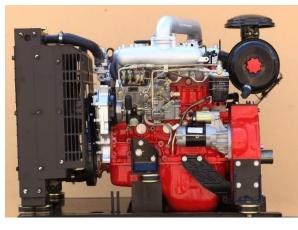

Advanced Technology & Design Origin from Japan Technology, with more compact structures, engine overhaul can meet more than 12000 hours; Common Parts Supply System Parts will share Isuzu parts supply system, cheap and easy to get in current market

| Engine Model                  | DEF 6BDZ-L                                    |
|-------------------------------|-----------------------------------------------|
| Max Power                     | 150 kW / 3000 Rpm                             |
| Auxilary Pump Power           | 125 kW / 3000 Rpm                             |
| Туре                          | Direct Injection, Vertical, In line, 4 Stroke |
| Cooling System                | Water Cooled / Heat Exchanger                 |
| Intake Way                    | Turbo + Intercooling                          |
| No-Cylinder×bore×stroke (mm)  | 6-102*118                                     |
| Total displacement(L)         | 5,785                                         |
| Min fuel consumption (g/kw.h) | ≤221                                          |
| Min fuel consumption (I/h)    | 13,9                                          |
| Starting type                 | Electric                                      |
| Start Voltage                 | 24V, (2 Piece 12V Bateries)                   |
| Operation Hours               | Normal 12 hours (Max 24hours)                 |
| Oil capacity(L)               | 12,5 ltr                                      |
| Low noise limit dB (A)        | ≤102                                          |
| Net Weight (kg)               | 568                                           |
| Dimension (mm)                | 1068*652*1081                                 |

This engine is suitable for industiral and fire diesel pump