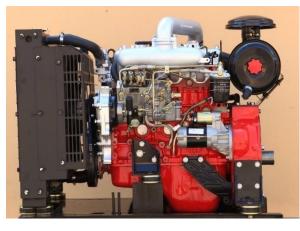

Advanced Technology & Design Origin from Japan Technology, with more compact structures, engine overhaul can meet more than 12000 hours; Common Parts Supply System Parts will share Isuzu parts supply system, cheap and easy to get in current market

| Engine Model                  | DEF 4JB1-G2                                   |
|-------------------------------|-----------------------------------------------|
| Max Power                     | 75 kW / 3000 Rpm                              |
| Auxilary Pump Power           | 56 kW / 3000 Rpm                              |
| Туре                          | Direct Injection, Vertical, In line, 4 Stroke |
| Cooling System                | Water Cooled / Heat Exchanger                 |
| Intake Way                    | Natural Aspirated                             |
| No-Cylinder×bore×stroke (mm)  | 4-93*102                                      |
| Total displacement(L)         | 2,771                                         |
| Min fuel consumption (g/kw.h) | ≤218                                          |
| Min fuel consumption (I/h)    | 14,2                                          |
| Starting type                 | Electric                                      |
| Start Voltage                 | 12V, (1 Piece 12V Bateries)                   |
| Operation Hours               | Normal 12 hours (Max 24hours)                 |
| Oil capacity(L)               | 5,7 ltr                                       |
| Low noise limit dB (A)        | ≤102                                          |
| Net Weight (kg)               | 226                                           |
| Dimension (mm)                | 1035×750×960                                  |

This engine is suitable for industiral and fire diesel pump

4JB1T-G3特性曲线图