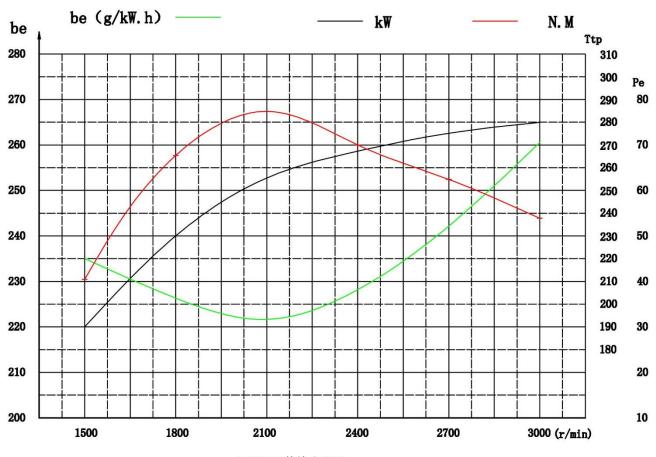

Min fuel consumption (g/kw.h) | ≤218                                          |
| Min fuel consumption (I/h)    | 14,2                                          |
| Starting type                 | Electric                                      |
| Start Voltage                 | 12V, (1 Piece 12V Bateries)                   |
| Operation Hours               | Normal 12 hours (Max 24hours)                 |
| Oil capacity(L)               | 5,7 ltr                                       |
| Low noise limit dB (A)        | ≤102                                          |
| Net Weight (kg)               | 226                                           |
| Dimension (mm)                | 1035×750×960                                  |

This engine is suitable for industiral and fire diesel pump





4JB1T-G3特性曲线图