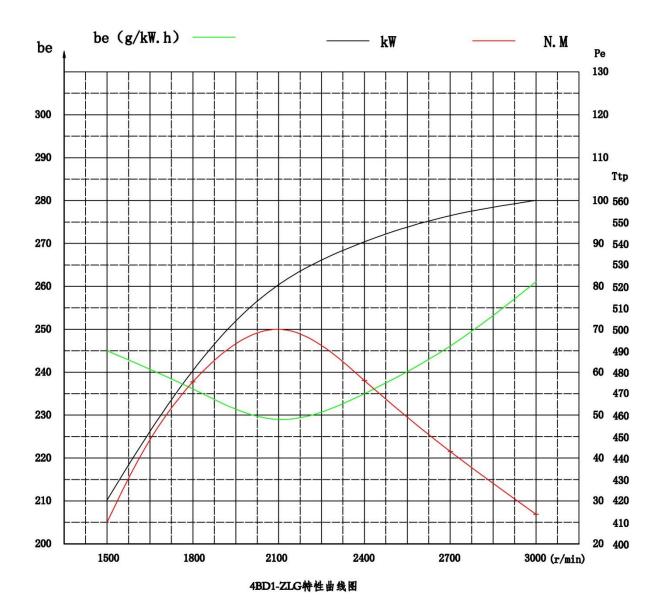

| Engine Model                  | DEF 4BDZ-L                                    |
|-------------------------------|-----------------------------------------------|
| Max Power                     | 100 kW / 3000 Rpm                             |
| Auxilary Pump Power           | 75 kW / 3000 Rpm                              |
| Туре                          | Direct Injection, Vertical, In line, 4 Stroke |
| Cooling System                | Water Cooled / Heat Exchanger                 |
| Intake Way                    | Turbo+Aftercooling                            |
| No-Cylinder×bore×stroke (mm)  | 4-102*118                                     |
| Total displacement(L)         | 3,857                                         |
| Min fuel consumption (g/kw.h) | ≤288                                          |
| Min fuel consumption (I/h)    | 14,2                                          |
| Starting type                 | Electric                                      |
| Start Voltage                 | 24V, (2 Piece 12V Bateries)                   |
| Operation Hours               | Normal 12 hours (Max 24hours)                 |
| Oil capacity(L)               | 5,7 ltr                                       |
| Low noise limit dB (A)        | ≤102                                          |
| Net Weight (kg)               | 342                                           |
| Dimension (mm)                | 1068*609*1031                                 |