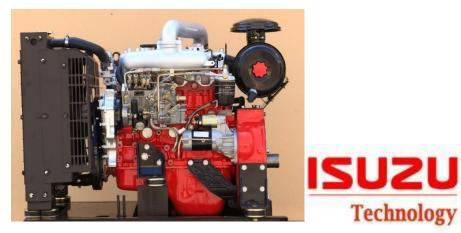

Advanced Technology & Design Origin from Japan Technology, with more compact structures, engine overhaul can meet more than 12000 hours; Common Parts Supply System Parts will share Isuzu parts supply system, cheap and easy to get in current market

| Engine Model                  | DEF 4BDZ-L                                    |
|-------------------------------|-----------------------------------------------|
| Max Power                     | 100 kW / 3000 Rpm                             |
| Auxilary Pump Power           | 75 kW / 3000 Rpm                              |
| Туре                          | Direct Injection, Vertical, In line, 4 Stroke |
| Cooling System                | Water Cooled / Heat Exchanger                 |
| Intake Way                    | Turbo+Aftercooling                            |
| No-Cylinder×bore×stroke (mm)  | 4-102*118                                     |
| Total displacement(L)         | 3,857                                         |
| Min fuel consumption (g/kw.h) | ≤288                                          |
| Min fuel consumption (I/h)    | 14,2                                          |
| Starting type                 | Electric                                      |
| Start Voltage                 | 24V, (2 Piece 12V Bateries)                   |
| Operation Hours               | Normal 12 hours (Max 24hours)                 |
| Oil capacity(L)               | 5,7 ltr                                       |
| Low noise limit dB (A)        | ≤102                                          |
| Net Weight (kg)               | 342                                           |
| Dimension (mm)                | 1068*609*1031                                 |

This engine is suitable for industiral and fire diesel pump