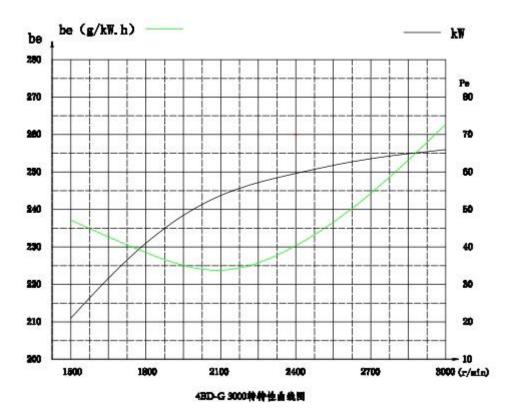

| Engine Model                  | DEF 4BDG                                      |
|-------------------------------|-----------------------------------------------|
| Max Power                     | 66 kW /3000 Rpm                               |
| Auxilary Pump Power           | 47 kW / 3000 Rpm                              |
| Туре                          | Direct Injection, Vertical, In line, 4 Stroke |
| Cooling System                | Water Cooled / Heat Exchanger                 |
| Intake Way                    | Natural Aspirated                             |
| No-Cylinder×bore×stroke (mm)  | 4-102*118                                     |
| Total displacement(L)         | 3,857                                         |
| Min fuel consumption (g/kw.h) | ≤233                                          |
| Min fuel consumption (I/h)    | 14,2                                          |
| Starting type                 | Electric                                      |
| Start Voltage                 | 24V, (2 Piece 12V Bateries)                   |
| Operation Hours               | Normal 12 hours (Max 24hours)                 |
| Oil capacity(L)               | 5,7 ltr                                       |
| Low noise limit dB (A)        | ≤102                                          |
| Net Weight (kg)               | 340                                           |
| Dimension (mm)                | 1068*609*1031                                 |